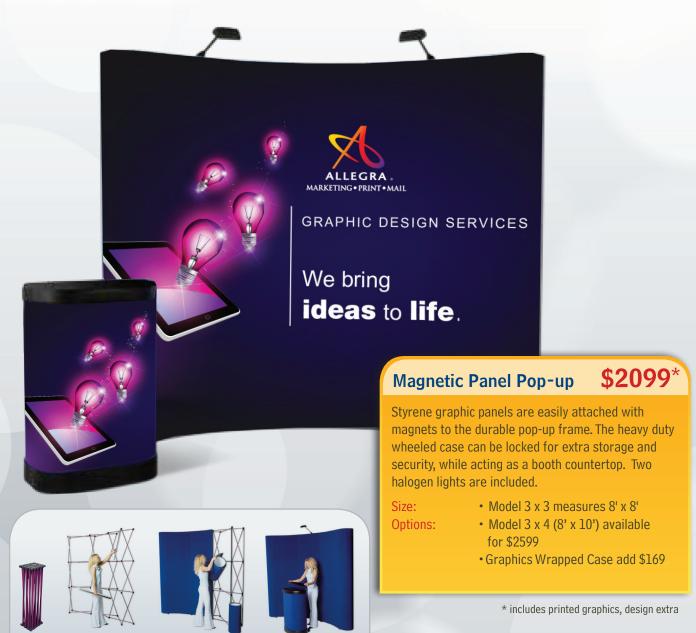

## Pop-up Display Systems: Stand-out Style and Easy Set-Up

Setting up your tradeshow display or exhibit shouldn't be a time-consuming affair. With Allegra's high impact, quick assembly pop-up systems, you're up and running in minutes. All our systems are strong, easy to manage and designed for ease of transport and use.

Pop-up to stand out.



## Go Big. Go Allegra.

## \$1,199\* **Tension Fabric Pop-up**

Tension fabric displays can be set up in seconds. The heavy-duty frame holds a durable, stretch fabric graphic mural. Attach the graphic, expand the frame and you're done. Wheeled fabric bag is included.

- Model 3 x 3 measures 89" x 89"
- Options: • Two halogen lights add \$169
  - Full fitted (end caps) add \$199
  - Model 3 x 4 (118" x 89") available for \$1299
    - \* includes printed graphics, design extra

## Tube Frame Fabric Wall \$1,599\*

These fabric walls take only a few minutes to set up. Tube aluminum frames make it light weight and easy to transport. Comes with a canvas carry bag.

Size: • Measures 8' x 8' • Double sided \$1699 Options:

\* includes printed graphics, design extra







Scan to download our F