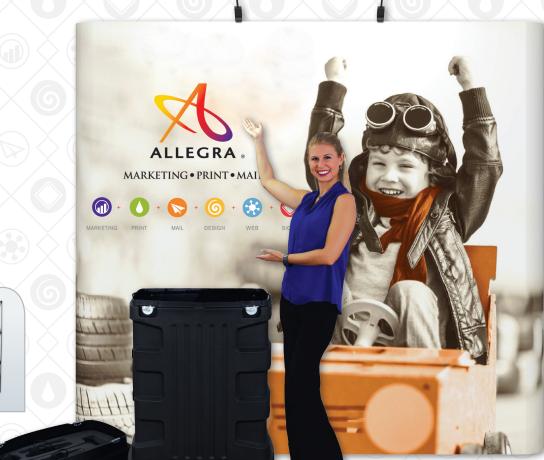

### MAGNETIC PANEL POP-UP \$2499

Styrene graphic panels are easily attached with magnets to the durable pop-up frame. The heavy duty wheeled case can be locked for extra storage and security, while acting as a booth countertop. Two halogen lights are included.

Size: Options: Model 3 x 3 measures 8' x 8' Model 4 x 3 (10' x 8') available add \$600 \*includes printed graphics, design extra