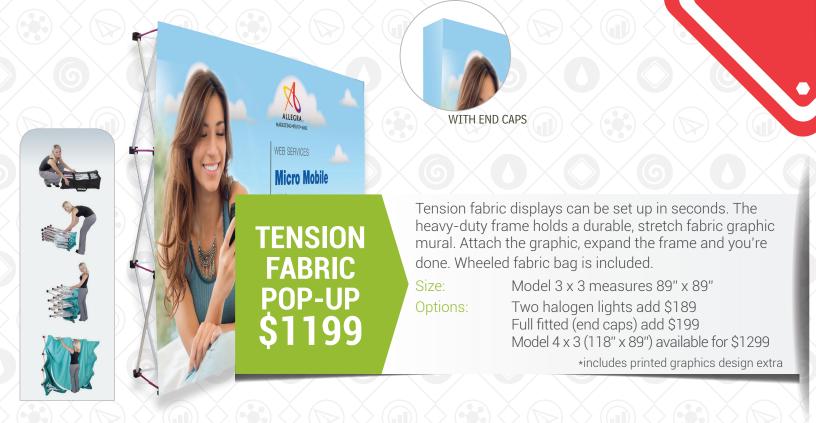

### GO BIG. GO ALLEGRA

MAIL

DESIGN

WEB

Size: Options:

 $( \mathbf{n} )$ 

MARKETING

Measures 8' x 8' Double Sided \$2199 10' x 8' available for \$1999 Double sided available for \$2499

\*includes printed graphics design extra

255 YORK BOULEVARD, HAMILTON, ON | 905.528.2999 www.allegrahamilton.com

TUBE

FRAME

**FABRIC** 

WALL

\$1599

it's time to get noticed